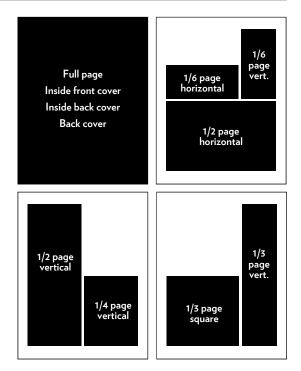

#### SAVE WHEN YOU BOOK IN MULTIPLE ISSUES!

| Ad size            | Width x Height (inches)                                                                   | 1 x rate                    | 2 x rate                    | 3 x rate                    | 4 x rate                    |
|--------------------|-------------------------------------------------------------------------------------------|-----------------------------|-----------------------------|-----------------------------|-----------------------------|
| Full page          | 8.125 x 10.25 (trim)<br>*Add .125" bleed on all sides. Safe area for text is 7.125 x 9.25 | \$1450 b&w<br>\$1595 colour | \$1375 b&w<br>\$1513 colour | \$1300 b&w<br>\$1430 colour | \$1225 b&w<br>\$1348 colour |
| 1/2 page           | Horizontal – 6.875 x 4.35<br>Vertical – 3.35 x 8.86                                       | \$800 b&w<br>\$880 colour   | \$760 b&w<br>\$836 colour   | \$720 b&w<br>\$792 colour   | \$680 b&w<br>\$748 colour   |
| 1/3 page           | Square – 4.52 x 4.35<br>Vertical – 2.17 x 8.86                                            | \$650 b&w<br>\$715 colour   | \$620 b&w<br>\$682 colour   | \$585 b&w<br>\$644 colour   | \$550 b&w<br>\$605 colour   |
| 1/4 page           | 3.35 x 4.35                                                                               | \$450 b&w<br>\$495 colour   | \$425 b&w<br>\$468 colour   | \$405 b&w<br>\$446 colour   | \$385 b&w<br>\$424 colour   |
| 1/6 page           | Horizontal – 4.52 x 2.1<br>Vertical – 2.17 x 4.35                                         | \$350 b&w<br>\$385 colour   | \$330 b&w<br>\$363 colour   | \$315 b&w<br>\$347 colour   | \$300 b&w<br>\$330 colour   |
| Outside back cover | 8.125 x 10.25 (trim)<br>*Add .125" bleed on all sides. Safe area for text is 7.125 x 9.25 | \$1800 colour               | \$1600 colour               | -                           | -                           |
| Inside front cover | 8.125 x 10.25 (trim)<br>*Add .125" bleed on all sides. Safe area for text is 7.125 x 9.25 | \$1650 colour               | \$1475 colour               | -                           | -                           |
| Inside back cover  | 8.125 x 10.25 (trim)<br>*Add .125" bleed on all sides. Safe area for text is 7.125 x 9.25 | \$1650 colour               | \$1475 colour               | -                           | -                           |